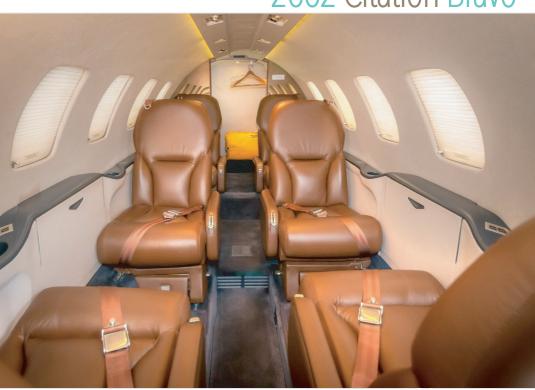

### Interior

Number of Passengers Galley Location

Cabin Configuration

cabiii comigarati

Lavatory

(8) Eight Passengers FWD LH

(1) Single FWD Aft-Facing Seat

(4) Center Four Place Club(2) Dual AFT Fwd-Facing Seats

(2) Dual AFT FWG-Facing Seat

(1) Aft Belted Lavatory