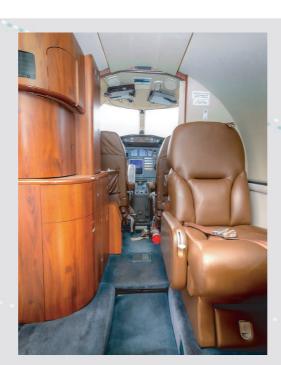

### Interior

Number of Passengers Galley Location

Cabin Configuration

cabiii comigarati

Lavatory

(8) Eight Passengers FWD LH

(1) Single FWD Aft-Facing Seat

(4) Center Four Place Club(2) Dual AFT Fwd-Facing Seats

(2) Dual AFT FWG-Facing Seat

(1) Aft Belted Lavatory

### **Exterior**

Base Paint Color(s) Stripe Color(s) Last Painted Date Overall White Orange & Gray Original

Samuel García Galante

Director Preowned Sales,
Acquisitions and Consulting

Mobile +52-55-5152-5152