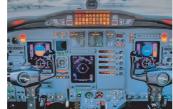

### **Avionics**

The Citation Bravo is equipped with an integrated, Honeywell Primus 1000 avionics suite. A general summary of this aircraft's avionics suite is as follows

| Type of Unit  EFIS (Electronic Flight Instrument System)  FMS (Flight Management System)  CDU (Control Display Unit)  ADC (Air Data Computer)  NAV (Navigation Radio)  DME (Distance Measuring Equipment)  ADF (Automatic Direction Finder)  AFCS (Auto Flight Control System)  A/P (Autopilot)  VHF COM (Very High Freq. Communication)  RADAR  RADAR ALT (Radar Altimeter)  XPNDR (Transponder)  WAAS/GPS  GPWS (Ground Proximity Warning System) | Quantity Single Single Dual Dual Dual Single Dual Single Single Single Single Single Single | Unit Description PRIMUS 1000 UNS-1CSP FMS Display DC-550 AZ-850 KN-53 KDI-572 KR-87 PRIMUS 1000 PRIMUS 1000 KY-196B WU-660 ALT-55 MST-70B NGX-900 Standalone GPWS/EGPWS COMPUTER |
|-----------------------------------------------------------------------------------------------------------------------------------------------------------------------------------------------------------------------------------------------------------------------------------------------------------------------------------------------------------------------------------------------------------------------------------------------------|---------------------------------------------------------------------------------------------|----------------------------------------------------------------------------------------------------------------------------------------------------------------------------------|
| WAAS/GPS                                                                                                                                                                                                                                                                                                                                                                                                                                            | Single                                                                                      | NGX-900 Standalone                                                                                                                                                               |
| GPWS (Ground Proximity Warning System)                                                                                                                                                                                                                                                                                                                                                                                                              | -                                                                                           |                                                                                                                                                                                  |
| TCAS (Traffic Collision Avoidance System)                                                                                                                                                                                                                                                                                                                                                                                                           | Single                                                                                      | TCAS TPU-67A                                                                                                                                                                     |
| CVR (Cockpit Voice Recorder)                                                                                                                                                                                                                                                                                                                                                                                                                        | Single                                                                                      | FA2100                                                                                                                                                                           |
|                                                                                                                                                                                                                                                                                                                                                                                                                                                     |                                                                                             |                                                                                                                                                                                  |