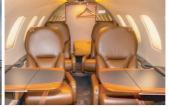

### Interior

Number of Passengers Galley Location

Cabin Configuration

cabiii comigarati

Lavatory

(8) Eight Passengers FWD LH

(1) Single FWD Aft-Facing Seat

(4) Center Four Place Club(2) Dual AFT Fwd-Facing Seats

(2) Dual AFT FWG-Facing Seat

(1) Aft Belted Lavatory