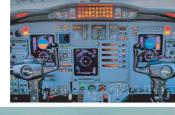

### **Avionics**

The Citation Bravo is equipped with an integrated, Honeywell Primus 1000 avionics suite. A general summary of this aircraft's avionics suite is as follows

| Type of Unit  EFIS (Electronic Flight Instrument System)  FMS (Flight Management System)  CDU (Control Display Unit)  ADC (Air Data Computer)  NAV (Navigation Radio)  DME (Distance Measuring Equipment)  ADF (Automatic Direction Finder)  AFCS (Auto Flight Control System)  A/P (Autopilot)  VHF COM (Very High Freq. Communication)  RADAR  RADAR ALT (Radar Altimeter)  XPNDR (Transponder)  WAAS/GPS  GPWS (Ground Proximity Warning System) | Quantity Single Single Dual Dual Dual Single Dual Single Single Single Single Single Single | Unit Description PRIMUS 1000 UNS-1CSP FMS Display DC-550 AZ-850 KN-53 KDI-572 KR-87 PRIMUS 1000 PRIMUS 1000 KY-196B WU-660 ALT-55 MST-70B NGX-900 Standalone GPWS/EGPWS COMPUTER |
|-----------------------------------------------------------------------------------------------------------------------------------------------------------------------------------------------------------------------------------------------------------------------------------------------------------------------------------------------------------------------------------------------------------------------------------------------------|---------------------------------------------------------------------------------------------|----------------------------------------------------------------------------------------------------------------------------------------------------------------------------------|
| WAAS/GPS                                                                                                                                                                                                                                                                                                                                                                                                                                            | Single                                                                                      | NGX-900 Standalone                                                                                                                                                               |
| GPWS (Ground Proximity Warning System)                                                                                                                                                                                                                                                                                                                                                                                                              | -                                                                                           |                                                                                                                                                                                  |
| TCAS (Traffic Collision Avoidance System)                                                                                                                                                                                                                                                                                                                                                                                                           | Single                                                                                      | TCAS TPU-67A                                                                                                                                                                     |
| CVR (Cockpit Voice Recorder)                                                                                                                                                                                                                                                                                                                                                                                                                        | Single                                                                                      | FA2100                                                                                                                                                                           |
|                                                                                                                                                                                                                                                                                                                                                                                                                                                     |                                                                                             |                                                                                                                                                                                  |