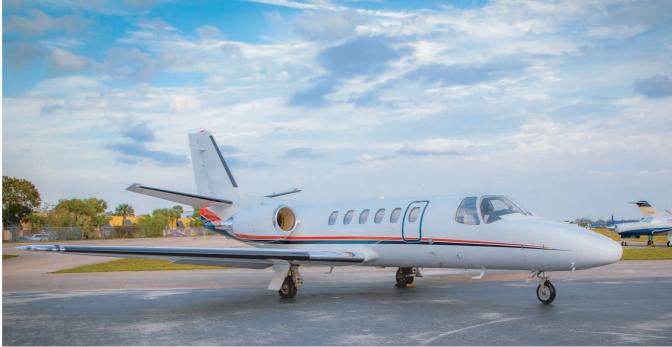

### **Airframe**

Total Time Since New 3,815 (As of October, 2020)

Total Landings Since New 4,768

Home Base Fort Lauderdale, USA

Program Coverage ProParts
Serial Number 550-1012
Registration N706AF
Entry into Service Date March, 2002
Maintenance Tracking CESCOM
Certification Part 91

### **Exterior**

Base Paint Color(s) Stripe Color(s) Last Painted Date Overall White Orange & Gray Original

Samuel García Galante

Director Preowned Sales,
Acquisitions and Consulting

Mobile +52-55-5152-5152