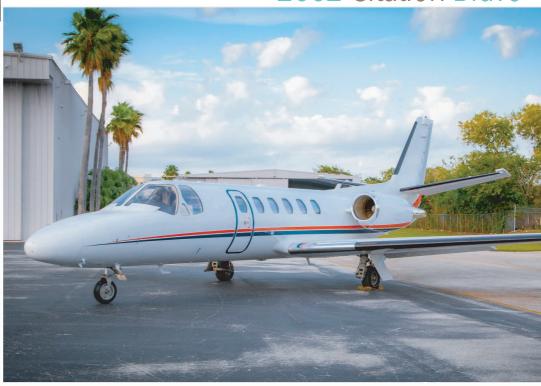

### **Airframe**

Total Time Since New 3,815 (As of October, 2020)

Total Landings Since New 4,768

Home Base Fort Lauderdale, USA

Program Coverage ProParts
Serial Number 550-1012
Registration N706AF
Entry into Service Date March, 2002
Maintenance Tracking CESCOM
Certification Part 91

### **Exterior**

Base Paint Color(s) Stripe Color(s) Last Painted Date Overall White Orange & Gray Original

Samuel García Galante

Director Preowned Sales,
Acquisitions and Consulting

Mobile +52-55-5152-5152