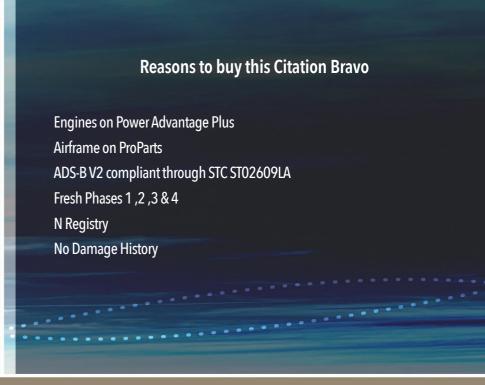

### **Airframe**

Total Time Since New 3,815 (As of October, 2020)

Total Landings Since New 4,768

Home Base Fort Lauderdale, USA

Program Coverage ProParts
Serial Number 550-1012
Registration N706AF
Entry into Service Date March, 2002
Maintenance Tracking CESCOM
Certification Part 91

### Engine

|                        | Left Engine   | Right Engine         |  |
|------------------------|---------------|----------------------|--|
| PW530A                 |               |                      |  |
| Serial Number(s)       | DA0437        | DA0438               |  |
| Total Hours Since New  | 3,815         | 3,815                |  |
| Total Cycles Since New | 4,768         | 4,768                |  |
| Program Coverage       | Power Advanta | Power Advantage Plus |  |
|                        |               |                      |  |