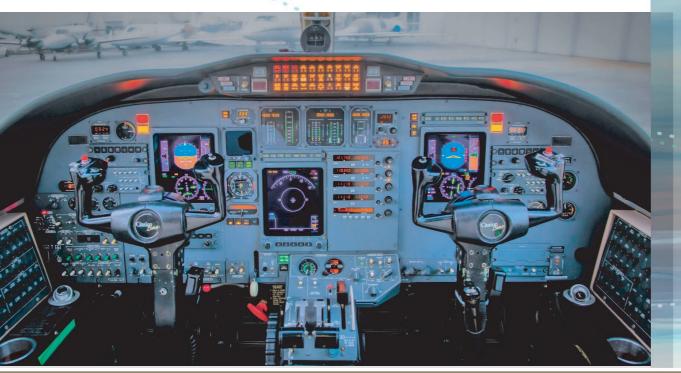

### **Avionics**

The Citation Bravo is equipped with an integrated, Honeywell Primus 1000 avionics suite. A general summary of this aircraft's avionics suite is as follows

| Type of Unit  EFIS (Electronic Flight Instrument System)  FMS (Flight Management System)  CDU (Control Display Unit)  ADC (Air Data Computer)  NAV (Navigation Radio)  DME (Distance Measuring Equipment)  ADF (Automatic Direction Finder)  AFCS (Auto Flight Control System)  A/P (Autopilot)  VHF COM (Very High Freq. Communication)  RADAR  RADAR ALT (Radar Altimeter)  XPNDR (Transponder)  WAAS/GPS  GPWS (Ground Proximity Warning System) | Quantity Single Single Dual Dual Dual Single Dual Single Single Single Single Single Single | Unit Description PRIMUS 1000 UNS-1CSP FMS Display DC-550 AZ-850 KN-53 KDI-572 KR-87 PRIMUS 1000 PRIMUS 1000 KY-196B WU-660 ALT-55 MST-70B NGX-900 Standalone GPWS/EGPWS COMPUTER |
|-----------------------------------------------------------------------------------------------------------------------------------------------------------------------------------------------------------------------------------------------------------------------------------------------------------------------------------------------------------------------------------------------------------------------------------------------------|---------------------------------------------------------------------------------------------|----------------------------------------------------------------------------------------------------------------------------------------------------------------------------------|
| WAAS/GPS                                                                                                                                                                                                                                                                                                                                                                                                                                            | Single                                                                                      | NGX-900 Standalone                                                                                                                                                               |
| GPWS (Ground Proximity Warning System)                                                                                                                                                                                                                                                                                                                                                                                                              | -                                                                                           |                                                                                                                                                                                  |
| TCAS (Traffic Collision Avoidance System)                                                                                                                                                                                                                                                                                                                                                                                                           | Single                                                                                      | TCAS TPU-67A                                                                                                                                                                     |
| CVR (Cockpit Voice Recorder)                                                                                                                                                                                                                                                                                                                                                                                                                        | Single                                                                                      | FA2100                                                                                                                                                                           |
|                                                                                                                                                                                                                                                                                                                                                                                                                                                     |                                                                                             |                                                                                                                                                                                  |